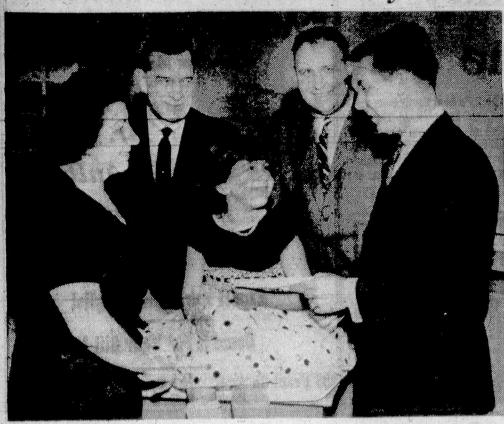

## Power Toward Superintendent

Arvidson captured the two seats

Juliano and Arvidson's victory and the simultaneous defeat of the well-wishers at Tuesday's victory celebrations.

on the key issue of the board's relationship with the superinten boards halting its interference

NEXT PRESIDENT Dr. Di Ruggiero's holding the H presidency of the board is expected to end by many when the Se group reorganizes February 22. S of the old group which favored S

Seen as the next board presi-Se au or Richard Drake, both who have supported the superintendent in past major issues before the group. The remaining board nember, Michael Albertine is considered an "independent."